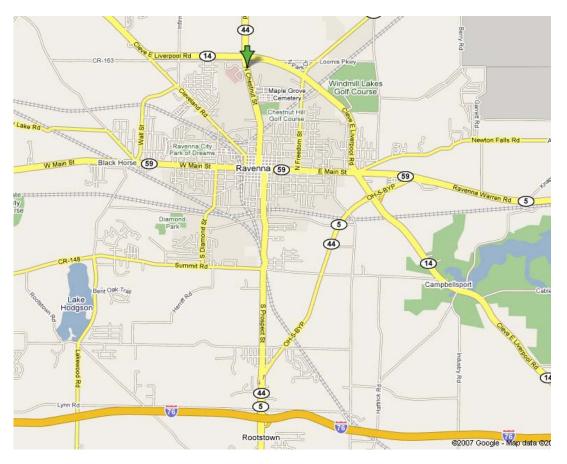

## Directions to NNA Ravenna Office Robinson Memorial Hospital Professional Bldg 6847 N. Chestnut Street, Suite 330 Ravenna, OH 44266 330/296-8048

## From points north of Ravenna:

Take 44 S (Painesville/Ravenna Rd) 44 S turns in to N Chestnut once you cross over Route 14 Driveway to Robinson Memorial Hospital will be on your right The Professional Building is on the far south corner of the Hospital

## From points south of Ravenna:

Take 44 N (Ravenna Louisville Rd) Stay straight to go onto S. Prospect Street/CR-74 Turn left onto E. Main Street/OH-59 Turn right onto N Chestnut Street Driveway to Robinson Memorial Hospital will be on your left The Professional Building is on the far south corner of the Hospital